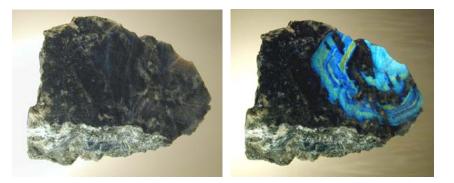

### LAPIS LAZULI

Is a relatively rare semi-precious stone that has been prized since antiquity for its intense blue color.

Lapis lazuli is a semiprecious stone valued for its deep blue color. The source of the pigment ultramarine, Lapis lazuli is not a mineral but a rock colored by lazurite. In addition to the sodalite minerals in lapis lazuli, small amounts of white calcite and of pyrite crystals are usually present.

The stone occurs in various shades of blue with some qualities being speckled with white calcite and some with yellow pyrite. The finest Lapis Lazuli is even blue color with little or no veining from other elements

Because lapis is a rock of varying composition, its physical properties are variable.

Lapis lazuli has been mined from mines in the <u>Badakhshan</u> province of Afghanistan for over 6,000 years and there are sources that are found as far east as in the region around Lake Baikal in Siberia. Trade in the stone is ancient enough for lapis jewelry to have been found at Predynastic Egyptian sites, and as lapis beads at <u>neolithic</u> burials in <u>Mehrgarh</u>, the Caucasus, and even as far from Afghanistan as Mauritania.