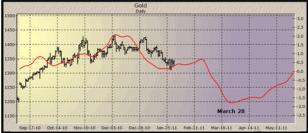

➔ At their record highs last December, gold and silver were very overbought, and ripe for a pullback.

➔ My cycle studies for gold now show a decline into March 28, as you can see from this gold daily cycle forecast chart. Notice how nicely gold has followed the forecast. Expect some sideways action, and even a bounce higher into late February, but then a steep slide into March. I expect by March we will see gold bottom at around the \$1,225 level, and silver at just below \$23.